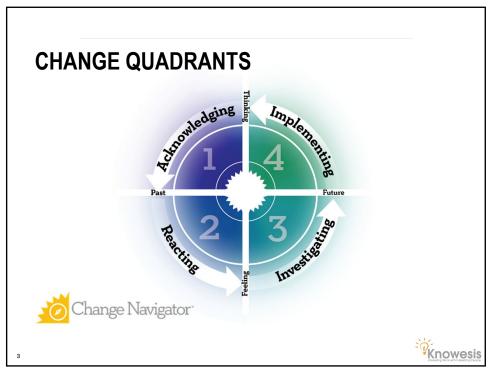

## **CHANGE STYLE PREFERENCES**

#### **CONSERVERS**

Accept the structure

Prefer change that is incremental

#### **PRAGMATISTS**

Explore the structure

Prefer change that is functional

#### **ORIGINATORS**

Challenge the structure

Prefer change that is expansive

### **STAGE 1: ACKNOWLEDGING BEGINNING MINDSET Comfort and control** PEOPLE THINK/FEEL I'm in control. I'm satisfied. I'm doing okay. I'm doing my job. Hey, everything is good! PEOPLE REACT WITH Surprise Uncertainty Disorientation Confusion Disbelief Knowesis, Videosity People.

## **STAGE 2: REACTING**

| BEGINNING MINDSET | Confusion, disbelief, disorientation                                                                                                         |
|-------------------|----------------------------------------------------------------------------------------------------------------------------------------------|
| PEOPLE THINK/FEEL | <ul> <li>I'm anxious.</li> <li>I've lost control.</li> <li>I'm worried.</li> <li>I'm tired.</li> <li>Hey, everything is in chaos!</li> </ul> |
| PEOPLE REACT WITH | <ul><li>Sadness</li><li>Shock</li><li>Anxiety</li><li>Anger</li><li>Weariness</li></ul>                                                      |

# **STAGE 3: INVESTIGATING**

| BEGINNING MINDSET    | Some openness to inquiry and new possibilities                                                                                                               |
|----------------------|--------------------------------------------------------------------------------------------------------------------------------------------------------------|
| PEOPLE THINK/FEEL    | <ul> <li>I'm skeptical.</li> <li>I'm encouraged.</li> <li>I'm searching for</li> <li>I have expectations of</li> <li>Hey, progress is being made!</li> </ul> |
| PEOPLE REACT<br>WITH | Curiosity Hope Caution Openness                                                                                                                              |