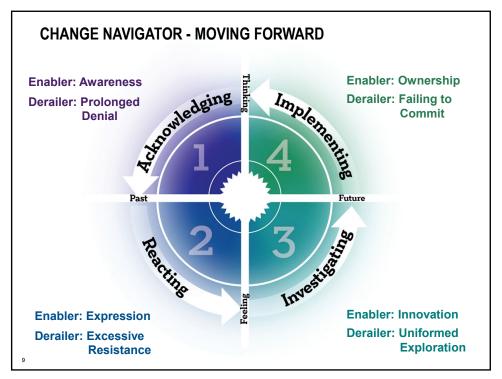

### **STAGE 1: ACKNOWLEDGING BEGINNING MINDSET Comfort and control** PEOPLE THINK/FEEL I'm in control. I'm satisfied. I'm doing okay. I'm doing my job. Hey, everything is good! PEOPLE REACT WITH Surprise Uncertainty Disorientation Confusion Disbelief Knowesis, Videosity People.

## **STAGE 2: REACTING**

| BEGINNING MINDSET | Confusion, disbelief, disorientation                                                                                                         |
|-------------------|----------------------------------------------------------------------------------------------------------------------------------------------|
| PEOPLE THINK/FEEL | <ul> <li>I'm anxious.</li> <li>I've lost control.</li> <li>I'm worried.</li> <li>I'm tired.</li> <li>Hey, everything is in chaos!</li> </ul> |
| PEOPLE REACT WITH | <ul><li>Sadness</li><li>Shock</li><li>Anxiety</li><li>Anger</li><li>Weariness</li></ul>                                                      |

# **STAGE 3: INVESTIGATING**

| BEGINNING MINDSET    | Some openness to inquiry and new possibilities                                                                                                               |
|----------------------|--------------------------------------------------------------------------------------------------------------------------------------------------------------|
| PEOPLE THINK/FEEL    | <ul> <li>I'm skeptical.</li> <li>I'm encouraged.</li> <li>I'm searching for</li> <li>I have expectations of</li> <li>Hey, progress is being made!</li> </ul> |
| PEOPLE REACT<br>WITH | Curiosity Hope Caution Openness                                                                                                                              |