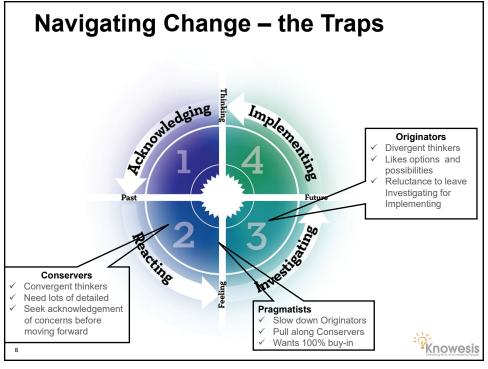

#### **CONSERVERS**

Accept the structure

Prefer change that is incremental

#### **PRAGMATISTS**

Explore the structure

Prefer change that is functional

#### **ORIGINATORS**

Challenge the structure

Prefer change that is expansive