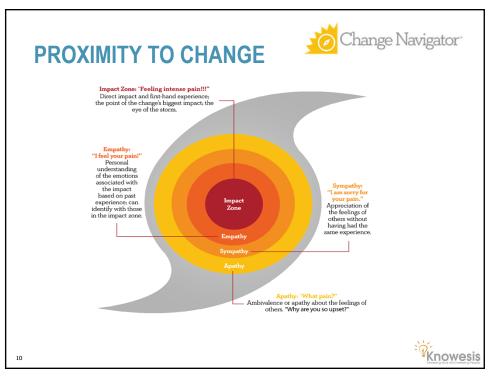

| BEGINNING MINDSET    | Some openness to inquiry and new possibilities                                                                                                               |
|----------------------|--------------------------------------------------------------------------------------------------------------------------------------------------------------|
| PEOPLE THINK/FEEL    | <ul> <li>I'm skeptical.</li> <li>I'm encouraged.</li> <li>I'm searching for</li> <li>I have expectations of</li> <li>Hey, progress is being made!</li> </ul> |
| PEOPLE REACT<br>WITH | Curiosity Hope Caution Openness                                                                                                                              |

Knowesis Interesting Work with Interesting People.

6